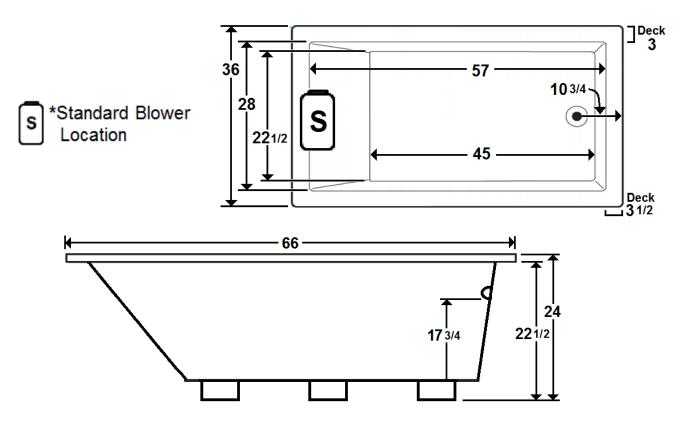

## \*All dimensions are +/- 1/2" and subject to change without notice\*

### **Technical Information**

• Weight: 184 lbs.

Water Depth to Overflow: 17 3/4"

· Water Capacity: 93 gal.

Sump Dimension: 45" x 22 1/2"

## **Electrical Requirements**

Standard Blower: 10.5 Amps (120V)

Dedicated GFCI required